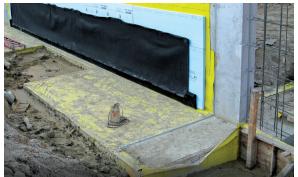

#### **APPLICATIONS**

**Property Line Walls** 

**Backfilled Walls** 

Plaza Decks

Retaining Walls

Tunnels

**Planters** 

Earth-Covered Structures

#### **Versatility:**

- Thin profile requires much less space than aggregate drainage.
- Varying flow rates and compressive strengths allow for both vertical and horizontal water management.
- AQUADRAIN can be utilized as a protection course placed over the waterproofing membrane in a backfilled wall application.