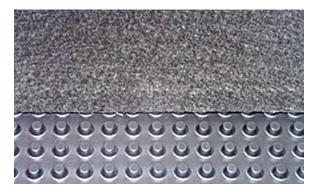

## DURABLE, EASY-TO-INSTALL FOUNDATION DRAINAGE

AQUADRAIN drainage composite is a prefabricated sheet drain consisting of a three-dimensional polypropylene formed dimple core covered with a nonwoven polypropylene filter fabric on one side. The formed dimple core provides compressive strength and collects water for flow to drainage discharge pipes.

#### **Protection from Water Ingress:**

- Uniform properties and application coverage provide more predictable drainage performance than aggregate drainage.
- Provides protection to the exposed waterproofing membrane by draining water away from the structure.
- Three-dimensional structure of core provides multiple channels for vertical and horizontal water flow.
- Geotextile filter fabric permits high volume passage of water into the core while retaining soil particles.