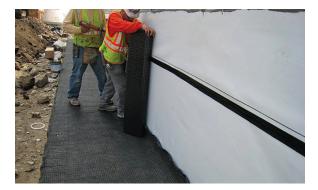

#### **Fast and Easy:**

- Lightweight, easy-to-handle rolls can be adhered or fastened to the wall/shoring dependent on waterproofing membrane.
- Easy-to-handle prefabricated drain sheet is installed guickly.
- · No heavy equipment or skilled laborers are required.

#### **Versatility:**

- Thin profile requires much less space than aggregate drainage.
- Varying flow rates and compressive strengths allow for both vertical and horizontal water management.
- AQUADRAIN can be utilized as a protection course placed over the waterproofing membrane in a backfilled wall application.