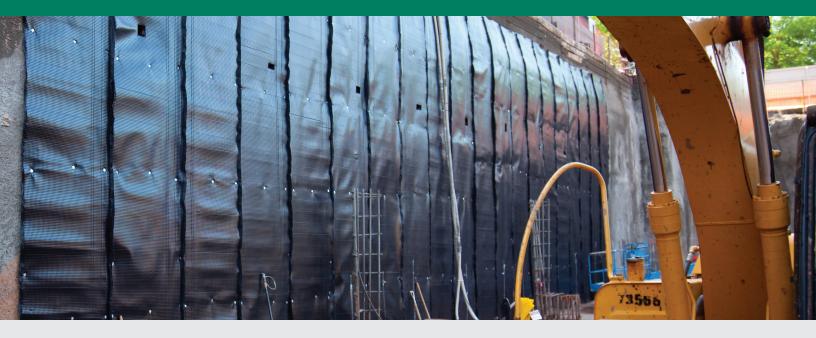

## DURABLE, EASY-TO-INSTALL FOUNDATION DRAINAGE

AQUADRAIN drainage composite is a prefabricated sheet drain consisting of a three-dimensional polypropylene formed dimple core covered with a nonwoven polypropylene filter fabric on one side. The formed dimple core provides compressive strength and collects water for flow to drainage discharge pipes.

#### **APPLICATIONS**

**Property Line Walls** 

**Backfilled Walls** 

Plaza Decks

Retaining Walls

Tunnels

**Planters** 

Earth-Covered Structures