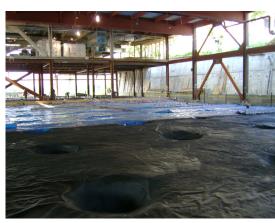

Left to right: The installed spray-applied vapor membrane attaches to the piles and conforms to the haunch; completed vapor membrane is covered with ULTRASHIELD™ P-150 protection material; upon completion, other trade installations can begin.

#### **SOLUTION:**

Among other remedial activities, a compre-hensive spray applied gas vapor barrier with sub-slab depressurization system (SSDS) was designed and recently installed on the site to protect the school and its occupants from vapor intrusion. The LIQUID BOOT® gas vapor barrier was successfully installed in approximately 16 weeks. The barrier met and exceeded strict chemical resistance and diffusion testing requirements, and was designed to conform to stringent quality control testing procedures, including smoke testing; ensuring a vapor tight seal beneath the building. CETCO solutions were chosen based on our company reputation, design assistance and becuase we were capable of accommodating a tough construction schedule. CETCO was instrumental in helping the engineer complete the proper membrane design.