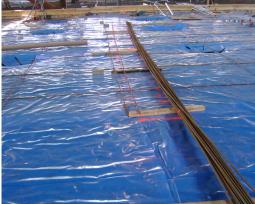

Left to right: The installed spray-applied vapor membrane attaches to the piles and conforms to the haunch; completed vapor membrane is covered with ULTRASHIELD™ P-150 protection material; upon completion, other trade installations can begin.