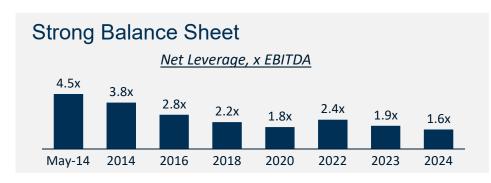

Strong balance sheet with flexibility for inorganic growth

+1.2% CAGR

(2022-2024)

**14.9%** (2024 Operating Margin)

+15.1% CAGR (2022-2024)

6.7% of Sales (2023 & 2024 Average)

**1.6X EBITDA** (Net Leverage Ratio as of 12/31/2024)