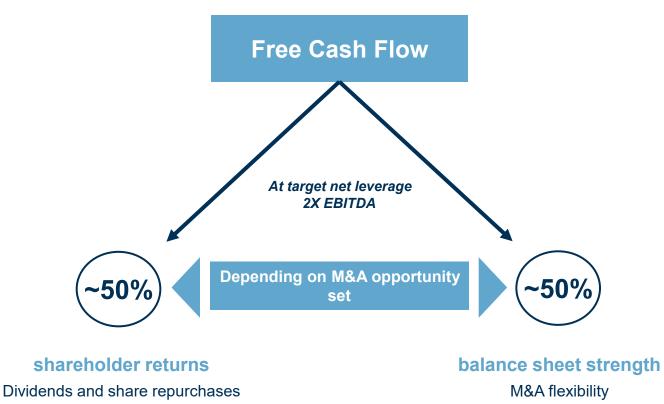

### **Balanced Approach to Capital Allocation**

Capex 2025 target ~\$90M

### FCF 2025 target ~\$150M

- Ongoing \$200M Share Repurchase program
- > M&A focus:
  - Acceleration of our organic strategy
  - Further deployment of core technologies
  - Companies/technologies extending our core capabilities
  - Accretive bolt-ons as well as transformational