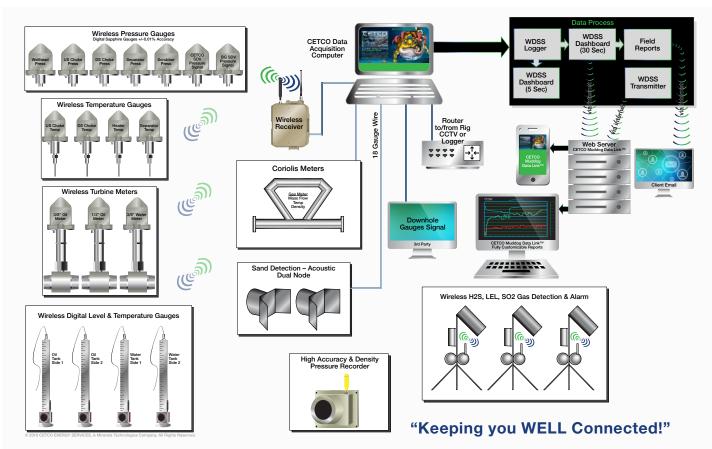

# **Data Acquisition Services**

To keep customers informed throughout their project, our <u>Mud Dog Data Link</u>™, enables clients to view critical well data in real time using a web browser, iPhone, or Android phone. All data collection is performed by degreed engineers and detailed customized reports are designed to each customer's specific needs. Proven and advanced software, the <u>Mud Dog Data Link</u>™ provides a secure site for clients to download data.

#### **Features & Benefits**

- Real-time data acquisition and reporting
- Available through website and mobile app
- Receive data directly from the field
- Digital and analog gauges
- Trending plots
- Site schematic overlaid with digital data
- Data listings and excel exports
- Activity log
- · Secure site for clients to download data