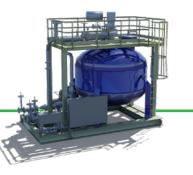

## **CETCO Deep Bed Nutshell Filters DBNF**

The CETCO DBNF, is a fully automated, self-cleaning, granular media filter that outperforms all other technologies on the market. Its unique design features include mixer-based agitation and backwashing cycles, specially designed wedge wire screen assemblies with support structures, and true graded pre-conditioned Black Walnut Shell Filter media. Around the globe, our DBNF provides superior performance in both produced and industrial water treatment markets.

## **Features & Benefits**

- Fully-automated
- Self-cleaning
- Compact design smallest installed footprint of alternate technologies on the market
- Internal mixer and backwash assembly
- Highest filtration removal efficiency and lowest backwash volume
- Lowest investment and operating cost
- No gas scour required during backwash cycle or gas emission
- Electrical consumption is less than one quarter of an equivalent pump style filter