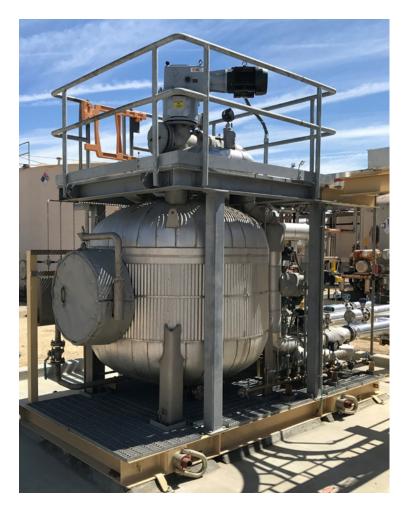

## **CETCO Deep Bed Nutshell Filters DBNF**

The CETCO DBNF, is a fully automated, self-cleaning, granular media filter that outperforms all other technologies on the market. Its unique design features include mixer-based agitation and backwashing cycles, specially designed wedge wire screen assemblies with support structures, and true graded pre-conditioned Black Walnut Shell Filter media. Around the globe, our DBNF provides superior performance in both produced and industrial water treatment markets.

## **Features & Benefits**

- Fully-automated
- Self-cleaning
- Compact design smallest installed footprint of alternate technologies on the market
- Internal mixer and backwash assembly
- Highest filtration removal efficiency and lowest backwash volume
- Lowest investment and operating cost
- No gas scour required during backwash cycle or gas emission
- Electrical consumption is less than one quarter of an equivalent pump style filter