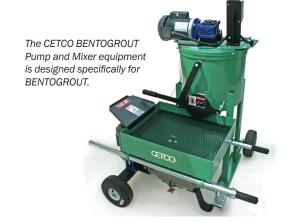

Designed specifically for BENTOGROUT, the CETCO BENTOGROUT Pump and Mixer is fully electric and composed of a progressive cavity pump for continuous flow with a vertical paddle-type mixer to obtain proper shear and agitation. Its compact and mobile design makes it easy to use in confined spaces and enables direct access through standard-sized doorways.