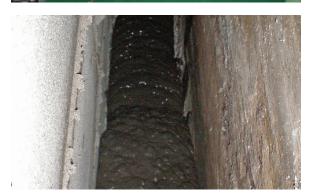

## REMEDIAL WATERPROOFING INJECTION GROUT

BENTOGROUT® is a high-solids grout consisting of a proprietary blend of bentonite and polymers formulated for sealing water ingress in new and existing structures. It expands to form a thick, low permeable layer across the exterior surface of the structure, filling voids in the adjacent soil and sealing small cracks in the concrete.

#### **Protection from Water Ingress:**

- Retains swelling potential to self-seal to stop water ingress as structures settles over time.
- Fills void areas and bridges concrete cracks.
- When placed below grade, Bentogrout does not shrink or dry out.
- Freeze/thaw cycling does not affect performance.