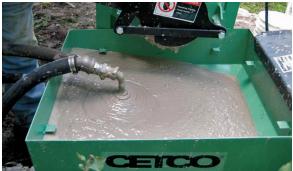

Installation is fast and easy. Simply mix BENTOGROUT with water according to instructions, and pump it adjacent to the exterior of the building. It can be pumped without excavating from outside the structure, or from the interior of the structure through holes drilled in the wall or slab.

#### **Fast and Easy:**

- No excavation required with the use of a field-fabricated injection wand.
- Simply mix with water and pump.
- Just rinse with water for fast and easy clean up.