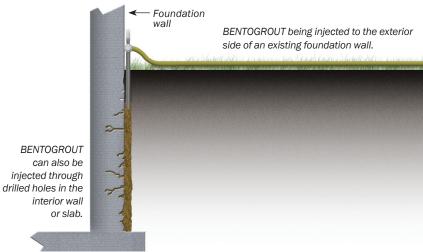

Installation is fast and easy. Simply mix BENTOGROUT with water according to instructions, and pump it adjacent to the exterior of the building. It can be pumped without excavating from outside the structure, or from the interior of the structure through holes drilled in the wall or slab.