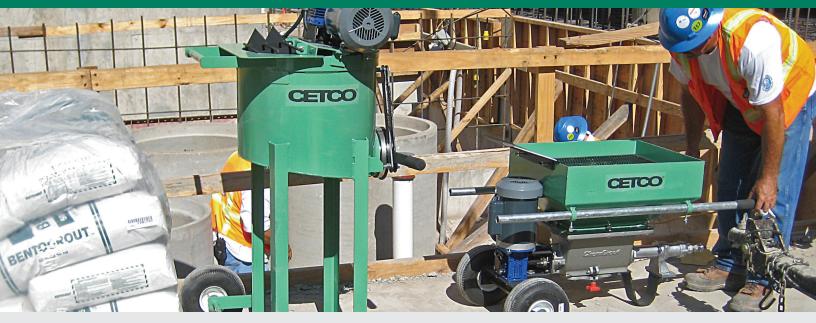

Designed specifically for BENTOGROUT, the CETCO BENTOGROUT Pump and Mixer is fully electric and composed of a progressive cavity pump for continuous flow with a vertical paddle-type mixer to obtain proper shear and agitation. Its compact and mobile design makes it easy to use in confined spaces and enables direct access through standard-sized doorways.