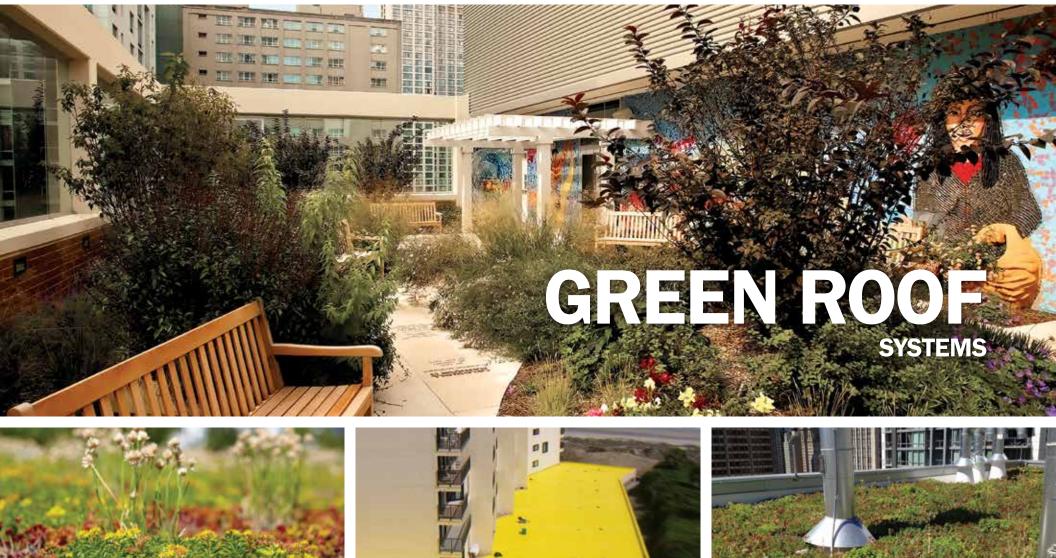

### **RONALD McDONALD HOUSE** Chicago, IL

CETCO provided the complete watertight green roof assembly for the nation's largest Ronald McDonald House. Protected by CETCO's COREFLEX® waterproofing membrane, three GreenScapes™ assemblies—intensive. extensive, and vegetated trays—were utilized to meet a challenging landscape design.