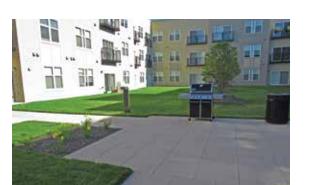

### **RONALD McDONALD HOUSE** Chicago, IL

CETCO provided the complete watertight green roof assembly for the nation's largest Ronald McDonald House. Protected by CETCO's COREFLEX® waterproofing membrane, three GreenScapes™ assemblies—intensive. extensive, and vegetated trays—were utilized to meet a challenging landscape design.