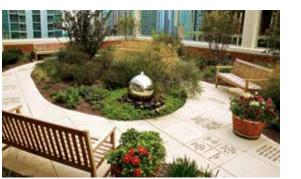

### **RONALD McDONALD HOUSE** Chicago, IL

CETCO provided the complete watertight green roof assembly for the nation's largest Ronald McDonald House. Protected by CETCO's COREFLEX® waterproofing membrane, three GreenScapes™ assemblies—intensive. extensive, and vegetated trays—were utilized to meet a challenging landscape design.

created an open, recreational space for condo